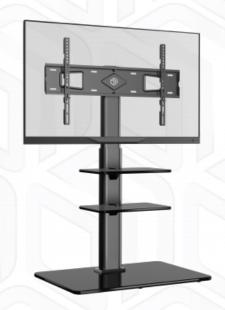

## ONKRON designed to support

TS5550-B

Height adjustment: - "

Max load: 66 lbs

VESA: 100x100-600x400 mm

Screen size: 32-65 "

SKU

**Product Color** 

Dimensions of the individual package Individual package volume

Gross weight individual Number in group TS5550-B

Black

SPCC cold rolled steel

66 lbs

100x100, 100x200, 200x100, 200x200, 200x300, 200x400, 300x100, 300x200, 300x300, 300x400, 400x200, 400x300, 400x400, 500x400,

600x200, 600x300, 600x400 mm

65 "

32 "

1

5 years

4603728443539

74.5x43x10.5 "

3.36 m3