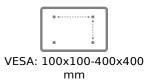

## **ONKRON TS5065-B**

Height adjustment: -50 "

| SKU                                  | TS5065-B                                                                                                               |
|--------------------------------------|------------------------------------------------------------------------------------------------------------------------|
| Product Color                        | Black                                                                                                                  |
| Made of                              | Glass, Plastic, SPCC cold rolled steel                                                                                 |
| Max. load                            | 90.2 lbs                                                                                                               |
| VESA                                 | 100x100, 100x200, 200x100, 200x200, 200x300, 200x400, 300x100, 300x200, 300x300, 300x400, 400x200, 400x300, 400x400 mm |
| Screen diagonal (max)                | 60 "                                                                                                                   |
| Screen diagonal (min)                | 30 "                                                                                                                   |
| Number of screens                    | 1                                                                                                                      |
| Outreach from mounting point (max)   | _ "                                                                                                                    |
| Outreach from mounting point (min)   | _ "                                                                                                                    |
| Height adjustment (max)              | 50 "                                                                                                                   |
| Upward tilt angle (max)              | - °                                                                                                                    |
| Downward tilt angle (max)            | _ °                                                                                                                    |
| Warranty                             | 5 years                                                                                                                |
| Individual barcode                   | 4262392440031                                                                                                          |
| Overall dimensions complete          | 498x398x1268 "                                                                                                         |
| Dimensions of the individual package | 64.5x43.5x7.5 "                                                                                                        |
| Individual package volume            | 2.1 m3                                                                                                                 |
| Gross weight individual              | 8.8 lbs                                                                                                                |
| Number in group                      | 1 items                                                                                                                |
| Number of individual per pallet      | 44                                                                                                                     |
|                                      |                                                                                                                        |