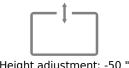

## **ONKRON TS5065-B**

Height adjustment: -50 "

| SKU                                  | TS5065-B                                                                                                               |
|--------------------------------------|------------------------------------------------------------------------------------------------------------------------|
| Product Color                        | Black                                                                                                                  |
| Made of                              | Glass, Plastic, SPCC cold rolled steel                                                                                 |
| Max. load                            | 90.2 lbs                                                                                                               |
| VESA                                 | 100x100, 100x200, 200x100, 200x200, 200x300, 200x400, 300x100, 300x200, 300x300, 300x400, 400x200, 400x300, 400x400 mm |
| Screen diagonal (max)                | 60 "                                                                                                                   |
| Screen diagonal (min)                | 30 "                                                                                                                   |
| Number of screens                    | 1                                                                                                                      |
| Outreach from mounting point (max)   | _ "                                                                                                                    |
| Outreach from mounting point (min)   | _ "                                                                                                                    |
| Height adjustment (max)              | 50 "                                                                                                                   |
| Upward tilt angle (max)              | - °                                                                                                                    |
| Downward tilt angle (max)            | _ °                                                                                                                    |
| Warranty                             | 5 years                                                                                                                |
| Individual barcode                   | 4262392440031                                                                                                          |
| Overall dimensions complete          | 498x398x1268 "                                                                                                         |
| Dimensions of the individual package | 64.5x43.5x7.5 "                                                                                                        |
| Individual package volume            | 2.1 m3                                                                                                                 |
| Gross weight individual              | 8.8 lbs                                                                                                                |
| Number in group                      | 1 items                                                                                                                |
| Number of individual per pallet      | 44                                                                                                                     |
|                                      |                                                                                                                        |