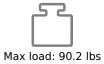

## **ONKRON TS5065-B**

Height adjustment: -50 "

| SKU                                  | TS5065-B                                                                                                               |
|--------------------------------------|------------------------------------------------------------------------------------------------------------------------|
| Product Color                        | Black                                                                                                                  |
| Made of                              | Glass, Plastic, SPCC cold rolled steel                                                                                 |
| Max. load                            | 90.2 lbs                                                                                                               |
| VESA                                 | 100x100, 100x200, 200x100, 200x200, 200x300, 200x400, 300x100, 300x200, 300x300, 300x400, 400x200, 400x300, 400x400 mm |
| Screen diagonal (max)                | 60 "                                                                                                                   |
| Screen diagonal (min)                | 30 "                                                                                                                   |
| Number of screens                    | 1                                                                                                                      |
| Outreach from mounting point (max)   | _ "                                                                                                                    |
| Outreach from mounting point (min)   | _ "                                                                                                                    |
| Height adjustment (max)              | 50 "                                                                                                                   |
| Upward tilt angle (max)              | - °                                                                                                                    |
| Downward tilt angle (max)            | _ °                                                                                                                    |
| Warranty                             | 5 years                                                                                                                |
| Individual barcode                   | 4262392440031                                                                                                          |
| Overall dimensions complete          | 498x398x1268 "                                                                                                         |
| Dimensions of the individual package | 64.5x43.5x7.5 "                                                                                                        |
| Individual package volume            | 2.1 m3                                                                                                                 |
| Gross weight individual              | 8.8 lbs                                                                                                                |
| Number in group                      | 1 items                                                                                                                |
| Number of individual per pallet      | 44                                                                                                                     |
|                                      |                                                                                                                        |