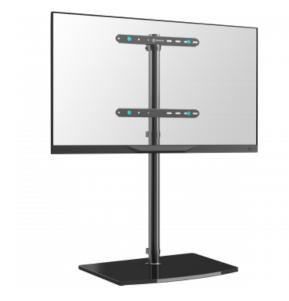

## **ONKRON TS5065-B**

Height adjustment: -50 "

| SKU                                  | TS5065-B                                                                                                               |
|--------------------------------------|------------------------------------------------------------------------------------------------------------------------|
| Product Color                        | Black                                                                                                                  |
| Made of                              | Glass, Plastic, SPCC cold rolled steel                                                                                 |
| Max. load                            | 90.2 lbs                                                                                                               |
| VESA                                 | 100x100, 100x200, 200x100, 200x200, 200x300, 200x400, 300x100, 300x200, 300x300, 300x400, 400x200, 400x300, 400x400 mm |
| Screen diagonal (max)                | 60 "                                                                                                                   |
| Screen diagonal (min)                | 30 "                                                                                                                   |
| Number of screens                    | 1                                                                                                                      |
| Outreach from mounting point (max)   | _ "                                                                                                                    |
| Outreach from mounting point (min)   | _ "                                                                                                                    |
| Height adjustment (max)              | 50 "                                                                                                                   |
| Upward tilt angle (max)              | - °                                                                                                                    |
| Downward tilt angle (max)            | _ °                                                                                                                    |
| Warranty                             | 5 years                                                                                                                |
| Individual barcode                   | 4262392440031                                                                                                          |
| Overall dimensions complete          | 498x398x1268 "                                                                                                         |
| Dimensions of the individual package | 64.5x43.5x7.5 "                                                                                                        |
| Individual package volume            | 2.1 m3                                                                                                                 |
| Gross weight individual              | 8.8 lbs                                                                                                                |
| Number in group                      | 1 items                                                                                                                |
| Number of individual per pallet      | 44                                                                                                                     |
|                                      |                                                                                                                        |