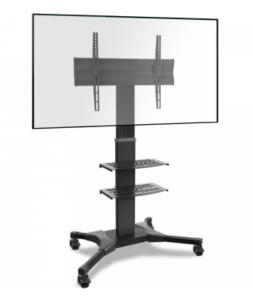

## **ONKRON TS2551-B**

**VESA** 

Max load: 67.1 lbs

VESA: 100x100-600x400 mm

Screen size: 32-60 "

SKU TS2551-B

Made of Plastic, SPCC cold rolled steel

Max. load 67.1 lbs

100x100, 100x200, 200x100, 200x200, 200x300, 200x400, 300x100, 300x200, 300x300, 300x400, 400x200, 400x300, 400x400, 500x400,

600x200, 600x300, 600x400 mm

Screen diagonal (max) 60 "
Screen diagonal (min) 32 "
Height adjustment (max) 24 "

Warranty 5 years

Individual barcode 4603728440569

Dimensions of the individual package 97x69x16 "

Overall dimensions of the group pack 97x69x15.5 "

Individual package volume 0 m3
Gross weight individual 15 lbs
Number in group 1 items