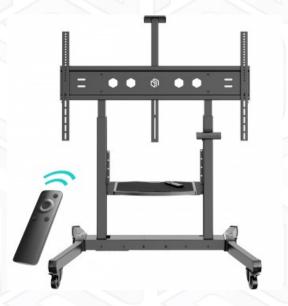

## ONKRON designed to support

## TS1991E-B

| Height adjustment: 45.2-64 " Max   | load: 286 lbs VESA: 200x200-1000x600 Screen size: 50-100 "<br>mm                                                                                                                                         |
|------------------------------------|----------------------------------------------------------------------------------------------------------------------------------------------------------------------------------------------------------|
| SKU                                | TS1991E-B                                                                                                                                                                                                |
| Product Color                      | Black                                                                                                                                                                                                    |
| Made of                            | Plastic, SPCC cold rolled steel                                                                                                                                                                          |
| Max. load                          | 286 lbs                                                                                                                                                                                                  |
| VESA                               | 200x200, 200x300, 200x400, 300x100, 300x200, 300x300, 300x400, 400x200, 400x300, 400x400, 500x400, 600x200, 600x300, 600x400, 600x600, 700x400, 700x500, 800x200, 800x400, 800x500, 800x600, 1000x600 mm |
| Screen diagonal (max)              | 100 "                                                                                                                                                                                                    |
| Screen diagonal (min)              | 50 "                                                                                                                                                                                                     |
| Number of screens                  | 1                                                                                                                                                                                                        |
| Outreach from mounting point (max) | - "                                                                                                                                                                                                      |
| Outreach from mounting point (min) | - "                                                                                                                                                                                                      |
| Height adjustment (max)            | 64 "                                                                                                                                                                                                     |
| Height adjustment (min)            | 45.2 "                                                                                                                                                                                                   |
| Upward tilt angle (max)            | 5 °                                                                                                                                                                                                      |
| Downward tilt angle (max)          | 5 °                                                                                                                                                                                                      |
| Angle of rotation (range)          | - °                                                                                                                                                                                                      |
| Travel speed                       | 27 mm/s                                                                                                                                                                                                  |
| Remote control range               | 5 m                                                                                                                                                                                                      |
| Security class                     | IP 20                                                                                                                                                                                                    |
| Operating temperature, range       | -20 +45 °C                                                                                                                                                                                               |