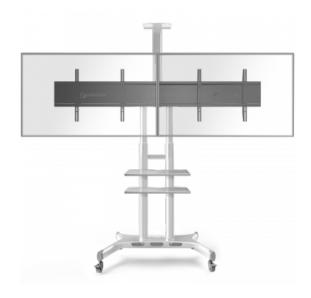

## **ONKRON TS1881DV-W**

**VESA** 

Max load: 199.98 lbs

VESA: 200x200-800x500 mm

Screen size: 40-65 "

SKU TS1881DV-W

Product Color White

Made of Plastic, SPCC cold rolled steel

Max. load 199.98 lbs

200x200, 200x300, 200x400, 300x100, 300x200, 300x300, 300x400,

400x200, 400x300, 400x400, 500x400, 600x200, 600x300, 600x400,

700x400, 700x500, 800x200, 800x400, 800x500 mm

Screen diagonal (max) 65 "
Screen diagonal (min) 40 "
Number of screens 2
Height adjustment (max) 66 "
Height adjustment (min) 54 "
Warranty 5 years