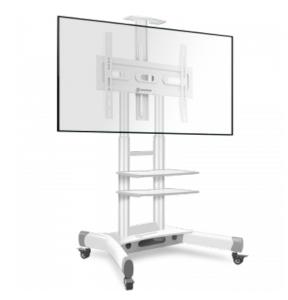

## **ONKRON TS1552-W**

**VESA** 

Max load: 133.1 lbs

VESA: 100x100-600x400 mm

Screen size: 40-70 "

SKU TS1552-W

Product Color White

Made of Plastic, SPCC cold rolled steel

Max. load 133.1 lbs

100x100, 100x200, 200x100, 200x200, 200x300, 200x400, 300x100,

300x200, 300x300, 300x400, 400x200, 400x300, 400x400, 500x400,

600x200, 600x300, 600x400 mm

Screen diagonal (max) 70 "
Screen diagonal (min) 40 "
Number of screens 1
Height adjustment (max) 12 "

Warranty 5 years

Individual barcode 4603728441016

Dimensions of the individual package 94.5x67.5x16 "

Individual package volume 0 m3
Gross weight individual 21.8 lbs
Number in group 1 items

© 2022-2023 Products or images of ONKRON™ are subject to change without notice