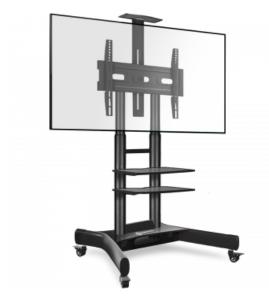

## **ONKRON TS1552-B**

| Height adjustment: -12 " I         | Max load: 133.1 lbs | VESA: 100x100-600x400<br>mm                                                      | Screen size: 40-70 " |
|------------------------------------|---------------------|----------------------------------------------------------------------------------|----------------------|
| SKU                                | TS1552-B            |                                                                                  |                      |
| Product Color                      | Black               |                                                                                  |                      |
| Made of                            | Plastic, SPCC co    | old rolled steel                                                                 |                      |
| Max. load                          | 133.1 lbs           |                                                                                  |                      |
| VESA                               |                     | 00, 200x100, 200x200, 200x300<br>00, 300x400, 400x200, 400x300<br>00, 600x400 mm |                      |
| Screen diagonal (max)              | 70 "                |                                                                                  |                      |
| Screen diagonal (min)              | 40 "                |                                                                                  |                      |
| Number of screens                  | 1                   |                                                                                  |                      |
| Height adjustment (max)            | 12 "                |                                                                                  |                      |
| Warranty                           | 5 years             |                                                                                  |                      |
| Individual barcode                 | 4603728440576       |                                                                                  |                      |
| Dimensions of the individual packa | age 94.5x67.5x16 "  |                                                                                  |                      |
| Individual package volume          | 0 m3                |                                                                                  |                      |
| Gross weight individual            | 21.8 lbs            |                                                                                  |                      |
| Number in group                    | 1 items             |                                                                                  |                      |
|                                    |                     |                                                                                  |                      |