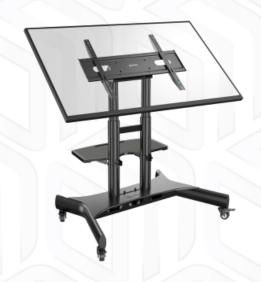

Height adjustment: 36-48 "

Max load: 154 lbs

TS1380-B

Plastic, SPCC cold rolled steel

Black

154 lbs

50 "

36 "

Screen size: 50-83 "

SKU

**Product Color** 

Made of

Max. load

Warranty

**VESA** 

83 " Screen diagonal (max) Screen diagonal (min) Number of screens Height adjustment (max) Height adjustment (min) Upward tilt angle (max)

90°

9

5 years

1 48 "

800x500 mm

VESA: 100x100-800x500

100x100, 100x200, 200x100, 200x200, 200x300, 200x400, 300x100, 300x200, 300x300, 300x400, 400x200, 400x300, 400x400, 500x400,

600x200, 600x300, 600x400, 700x400, 700x500, 800x200, 800x400,