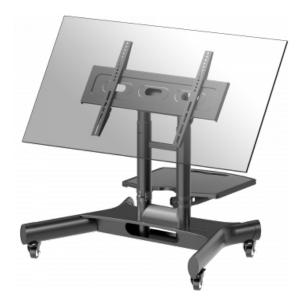

## **ONKRON TS1350-B**

Height adjustment: 34.8-47 "

**VESA** 

Max load: 99 lbs

VESA: 100x100-600x400 mm

Screen size: 32-70 "

SKU TS1350-B **Product Color** Black

Made of SPCC cold rolled steel, Plastic

Max. load 99 lbs

> 100x100, 100x200, 200x100, 200x200, 200x300, 200x400, 300x100, 300x200, 300x300, 300x400, 400x200, 400x300, 400x400, 500x400,

600x200, 600x300, 600x400 mm

4603728443508

Screen diagonal (max) 70 " 32 " Screen diagonal (min) Number of screens 1 47 " Height adjustment (max) 34.8 " Height adjustment (min) Upward tilt angle (max) 90° Warranty