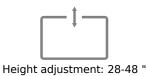

Screen diagonal (max) 65 "
Screen diagonal (min) 32 "
Number of screens 1
Height adjustment (max) 48 "
Height adjustment (min) 28 "

Warranty 5 years

Individual barcode 4603728442624
Overall dimensions complete 896x423x1385 "