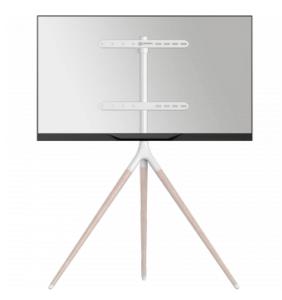

## **ONKRON TS1220-W**

SKU TS1220-W Product Color White

Made of SPCC cold rolled steel, Beech, Plastic

Max. load 77 lbs

VESA 100x100, 100x200, 200x100, 200x200, 200x300, 200x400, 300x100,

300x200, 300x300, 300x400, 400x200, 400x300, 400x400 mm

Screen diagonal (max) 65 "
Screen diagonal (min) 32 "
Number of screens 1
Height adjustment (max) 48 "
Height adjustment (min) 28 "

Warranty 5 years

Individual barcode 4603728442624
Overall dimensions complete 896x423x1385 "