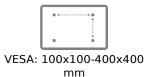

## **ONKRON TS1220-W**

SKU TS1220-W Product Color White

Made of SPCC cold rolled steel, Beech, Plastic

Max. load 77 lbs

VESA 100x100, 100x200, 200x100, 200x200, 200x300, 200x400, 300x100,

300x200, 300x300, 300x400, 400x200, 400x300, 400x400 mm