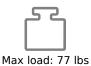

## **ONKRON TS1220-W**

SKU TS1220-W Product Color White

Made of SPCC cold rolled steel, Beech, Plastic

Max. load 77 lbs

VESA 100x100, 100x200, 200x100, 200x200, 200x300, 200x400, 300x100,

300x200, 300x300, 300x400, 400x200, 400x300, 400x400 mm