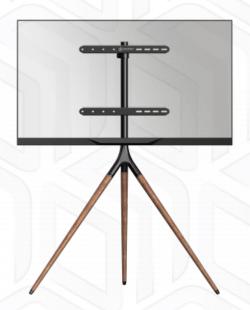

## ТS1220-В

| Height adjustment: 28-48 " Max       | load: 77 lbs VESA: 100x100-400x400 Screen size: 32-65 "<br>mm                                                          |
|--------------------------------------|------------------------------------------------------------------------------------------------------------------------|
|                                      |                                                                                                                        |
| SKU                                  | ТS1220-В                                                                                                               |
| Product Color                        | Black                                                                                                                  |
| Made of                              | Beech, Plastic, SPCC cold rolled steel                                                                                 |
| Max. load                            | 77 lbs                                                                                                                 |
| VESA                                 | 100x100, 100x200, 200x100, 200x200, 200x300, 200x400, 300x100, 300x200, 300x300, 300x400, 400x200, 400x300, 400x400 mm |
| Screen diagonal (max)                | 65 "                                                                                                                   |
| Screen diagonal (min)                | 32 "                                                                                                                   |
| Number of screens                    | 1                                                                                                                      |
| Height adjustment (max)              | 48 "                                                                                                                   |
| Height adjustment (min)              | 28 "                                                                                                                   |
| Warranty                             | 5 years                                                                                                                |
| Individual barcode                   | 4603728442617                                                                                                          |
| Overall dimensions complete          | 896x423x1385 "                                                                                                         |
| Dimensions of the individual package | 88x24x13 "                                                                                                             |
| Individual package volume            | 2.74 m3                                                                                                                |
| Gross weight individual              | 5.8 lbs                                                                                                                |
| Number in group                      | 1 items                                                                                                                |
| Number of individual per pallet      | 36                                                                                                                     |