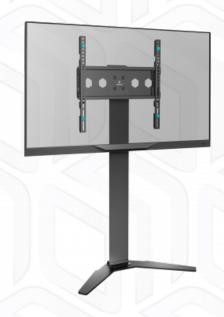

Height adjustment: 35.2-44 "

Max load: 77 lbs

VESA: 100x100-400x400 mm

Screen size: 26-65 "

SKU

**Product Color** 

Made of

Max. load

Dimensions of the individual package Individual package volume

Gross weight individual

Number in group

Number of individual per pallet

TS1140-B

Black

SPCC cold rolled steel

77 lbs

100x100, 100x200, 200x100, 200x200, 200x300, 200x400, 300x100, 300x200, 300x300, 300x400, 400x200, 400x300, 400x400 mm

65 "

26 "

1

44 " 35.2 "

5 years

4262392440161

618x257x1258 " 70.5x37.5x9.5 "