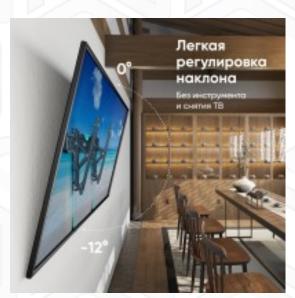

500x400, 600x200, 600x300, 600x400 mm

Screen diagonal (max) 85 "
Screen diagonal (min) 43 "
Number of screens 1
Outreach from mounting point (max) 5.71 "

Outreach from mounting point (min)

1.38 "

Downward tilt angle (max)

12 °

Warranty 5 years

Dimensions of the individual package 71x12x5 "

Overall dimensions of the group pack 72x27x25

Overall dimensions of the group pack 72x27x25 "
Individual package volume 4.26 m3
Gross weight individual 2.7 lbs
Group gross weight 55.8 lbs
Number in group 10 items