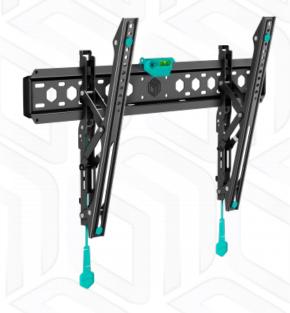

## ONKRON designed to support

Height adjustment: - "

Max load: 68,2 lbs

VESA: 75x75-600x400 mm

Screen size: 43-85 "

Max. load 68,2 lbs

75x75, 100x100, 100x200, 200x100, 200x200, 200x300, 200x400, VESA 300x100, 300x200, 300x300, 300x400, 400x200, 400x300, 400x400,

500x400, 600x200, 600x300, 600x400 mm

Screen diagonal (max) 85 "
Screen diagonal (min) 43 "
Number of screens 1
Outreach from mounting point (max) 5.71 "

Outreach from mounting point (min)

1.38 "

Downward tilt angle (max)

12 °

Warranty 5 years

Dimensions of the individual package 71x12x5 "

Overall dimensions of the group pack 72x27x25

Overall dimensions of the group pack 72x27x25 "
Individual package volume 4.26 m3
Gross weight individual 2.7 lbs
Group gross weight 55.8 lbs
Number in group 10 items