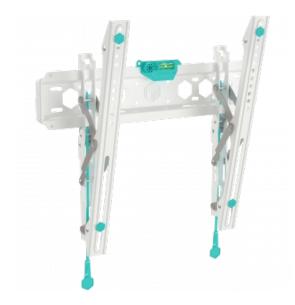

## **ONKRON TM5-W**

Max load: 132 lbs

VESA: 75x75-400x400 mm

Screen size: 32-70 "

SKU TM5-W **Product Color** White

Made of SPCC cold rolled steel

Max. load

75x75, 100x100, 100x200, 200x100, 200x200, 200x300, 200x400, **VESA** 

300x100, 300x200, 300x300, 300x400, 400x200, 400x300, 400x400 mm

70 " Screen diagonal (max) 32 " Screen diagonal (min) Number of screens 1 Outreach from mounting point (max) 5.71 " Outreach from mounting point (min) 1.38 " 12 ° Downward tilt angle (max)

Warranty 5 years

Individual barcode 4603728443256 Group barcode 4603728443263

Dimensions of the individual package 52x11x5" Overall dimensions of the group pack 54x27x24 " Individual package volume 2.86 m3 Gross weight individual 2.3 lbs 51.4 lbs Group gross weight Number in group 10 items