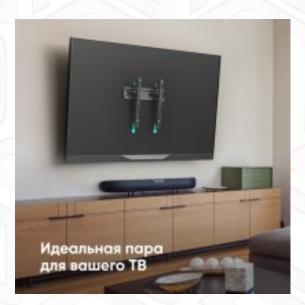

70 " Screen diagonal (max) 32 " Screen diagonal (min)

Number of screens 1

5.71 " Outreach from mounting point (max) Outreach from mounting point (min) 1.38 "

12° Downward tilt angle (max)

Warranty 5 years