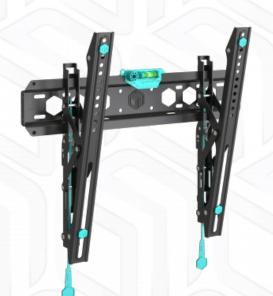

Height adjustment: - "

Max load: 132 lbs

VESA: 75x75-400x400 mm

Screen size: 32-70 "

Max. load 132 lbs

75x75, 100x100, 100x200, 200x100, 200x200, 200x300, 200x400, **VESA** 

300x100, 300x200, 300x300, 300x400, 400x200, 400x300, 400x400 mm

70 " Screen diagonal (max) 32 " Screen diagonal (min)

Number of screens 1

5.71 " Outreach from mounting point (max) Outreach from mounting point (min) 1.38 "

12° Downward tilt angle (max)

Warranty 5 years