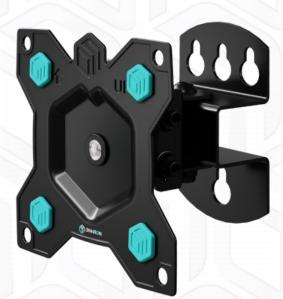

## ONKRON designed to support

Height adjustment: 3.54-3.54 "

Max load: 44 lbs

VESA: 75x75-100x100 mm

Screen size: 10-35 "

Product Color Black Max. load 44 lbs

VESA 75x75, 100x100 mm

Screen diagonal (max) 35 "
Screen diagonal (min) 10 "
Number of screens 1