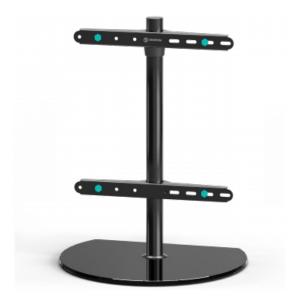

## **ONKRON PT2-B**

Height adjustment: -20.55 "

Max load: 77 lbs

VESA: 100x100-400x400 mm

Screen size: 32-65 "

SKU PT2-B

Made of SPCC cold rolled steel

Max. load 77 lbs

VESA 100x100, 100x200, 200x100, 200x200, 200x300, 200x400, 300x100,

300x200, 300x300, 300x400, 400x200, 400x300, 400x400 mm

Screen diagonal (max) 65 "
Screen diagonal (min) 32 "
Number of screens 1

Height adjustment (max) 20.55 "
Warranty 5 years