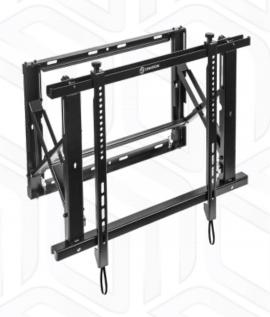

## ONKRON designed to support

PRO7M-B

Height adjustment: - "

Max load: 99 lbs

VESA: 75x75-600x400 mm

Screen size: 40-70 "

SKU

**Product Color** 

Made of

Max. load

**VESA** 

Screen diagonal (max) Screen diagonal (min)

Warranty

vvairanty

Individual barcode Group barcode

Overall dimensions of the group pack Individual package volume

Dimensions of the individual package

Individual package volu Gross weight individual Group gross weight Number in group PRO7M-B

Black

SPCC cold rolled steel

99 lbs

75x75, 100x100, 200x200, 200x300, 300x200, 300x300, 300x400,

400x200, 400x300, 400x400, 600x400 mm

70 " 40 "

5 years

4603728441825

4603728443140

71.5x52x8 "

75x53.5x16.5 "

2.97 m3