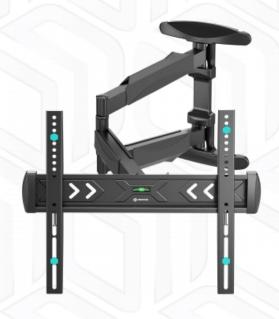

Max load: 77 lbs

VESA: 100x100-400x400

Screen size: 40-75 "

SKU

**Product Color** 

Made of

Max. load

**VESA** 

Number in group

Individual package volume Gross weight individual

Dimensions of the individual package

NP47-B

Black

SPCC cold rolled steel

77 lbs

100x100, 100x200, 200x100, 200x200, 200x300, 200x400, 300x100, 300x200, 300x300, 300x400, 400x200, 400x300, 400x400 mm

75 " 40 "

1

28.28 "

2.6 "

5° 8°

5 years

4603728442075 55.5x40.5x6.5 "

1.46 m3