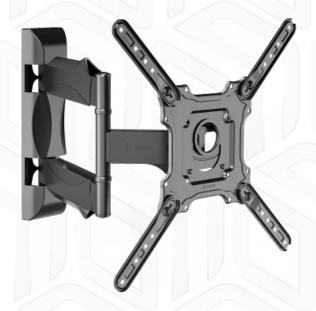

Max load: 77 lbs

VESA: 100x100-400x400

Screen size: 32-65 "

SKU

Made of Max. load

**VESA** 

Screen diagonal (max) Screen diagonal (min)

Number of screens

300x400, 400x200, 400x300, 400x400 mm

65 " 32 " 1

19.69 "

2.17 "

5°

8 ° 8°

5 years

4603728441122