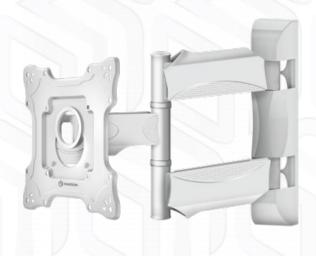

## ONKRON designed to support

Height adjustment: - "

Max load: 77 lbs

VESA: 100x100-200x200

Screen size: 17-43 "

SKU

**Product Color** 

Made of

Individual package volume

Gross weight individual

Number in group

NP28-W

White

SPCC cold rolled steel, Plastic

77 lbs

100x100, 100x200, 200x100, 200x200 mm

43 "

17 "

Τ1

19, 19.8, 0.76 "

2, 0.08 "

5°

8°

8°