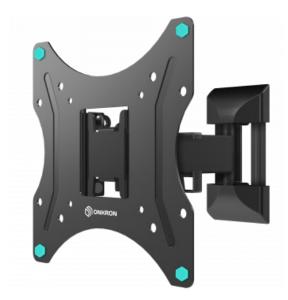

## **ONKRON NP24-B**

Max load: 77 lbs

VESA: 100x100-200x200 mm

Screen size: 17-43 "

SKU NP24-B

Made of SPCC cold rolled steel, Plastic

Max. load 77 lbs

100x100, 200x100, 200x200 mm **VESA** 