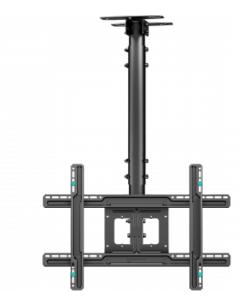

## **ONKRON N1L-B**

Max load: 150.04 lbs

VESA: 100x100-600x400 mm

Screen size: 32-80 "

SKU N1L-B

Made of SPCC cold rolled steel

Max. load 150.04 lbs

100x100, 100x200, 200x100, 200x200, 200x300, 200x400, 300x100, VESA 300x200, 300x300, 300x400, 400x200, 400x300, 400x400, 500x400,

600x200, 600x300, 600x400 mm

80 " Screen diagonal (max) Screen diagonal (min) 32 " 63.36 " Outreach from mounting point (max) Outreach from mounting point (min) 28.68 " Height adjustment (max) 34.68 " 5° Upward tilt angle (max) 15° Downward tilt angle (max) Warranty 5 years