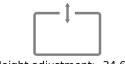

600x200, 600x300, 600x400 mm

80 " Screen diagonal (max) Screen diagonal (min) 32 " 63.36 " Outreach from mounting point (max) Outreach from mounting point (min) 28.68 " Height adjustment (max) 34.68 " 5° Upward tilt angle (max) 15° Downward tilt angle (max) Warranty 5 years