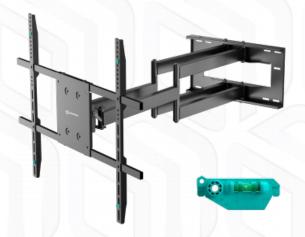

## ONKRON designed to support

| Height adjustment: - "               | Max load: VESA: 100x100-800x600 Screen size: 42-110 "                                                                                                      |
|--------------------------------------|------------------------------------------------------------------------------------------------------------------------------------------------------------|
|                                      | mm                                                                                                                                                         |
| SKU                                  | M8L-B                                                                                                                                                      |
| Made of                              | SPCC cold rolled steel                                                                                                                                     |
| VESA                                 | 100x100, 100x200, 200x100, 200x200, 300x100, 300x200, 300x300, 300x400, 400x200, 400x300, 400x400, 500x400, 600x200, 600x300, 600x400, 600x600, 800x600 mm |
| Screen diagonal (max)                | 110 "                                                                                                                                                      |
| Screen diagonal (min)                | 42 "                                                                                                                                                       |
| Number of screens                    | 1                                                                                                                                                          |
| Outreach from mounting point (max)   | 40.55, 41.2, 1.62 "                                                                                                                                        |
| Outreach from mounting point (min)   | 4.06, 4.12, 0.16 "                                                                                                                                         |
| Height adjustment (max)              | - "                                                                                                                                                        |
| Height adjustment (min)              | -"                                                                                                                                                         |
| Upward tilt angle (max)              | 5 °                                                                                                                                                        |
| Downward tilt angle (max)            | 15 °                                                                                                                                                       |
| Angle of rotation (range)            | 0 ~ -90 °                                                                                                                                                  |
| Warranty                             | 5 years                                                                                                                                                    |
| Individual barcode                   | 4262392440000                                                                                                                                              |
| Group barcode                        | -                                                                                                                                                          |
| Overall dimensions complete          | 86x103.5x63.6 "                                                                                                                                            |
| Dimensions of the individual package | 112.5x36x16.5 "                                                                                                                                            |
| Overall dimensions of the group pack | - "                                                                                                                                                        |
| Individual package volume            | 6.68 m3                                                                                                                                                    |
| Group packing volume                 | - m3                                                                                                                                                       |
|                                      |                                                                                                                                                            |