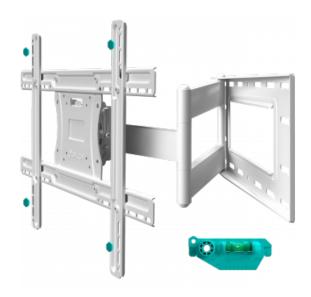

## **ONKRON M7L-W**

Max load: 150.04 lbs

VESA: 100x100-600x400 mm

Screen size: 40-75 "

SKU M7L-W White **Product Color** 

Made of SPCC cold rolled steel

150.04 lbs Max. load

100x100, 200x200, 200x300, 200x400, 300x100, 300x200, 300x300, 300x400, 400x200, 400x300, 400x400, 500x400, 600x200, 600x300, **VESA** 

600x400 mm

Screen diagonal (max) 75 " 40 " Screen diagonal (min) Number of screens

Outreach from mounting point (max) 27.99 " Outreach from mounting point (min) 4.29 " 5° Upward tilt angle (max) 15° Downward tilt angle (max) Angle of rotation (range) 8 °