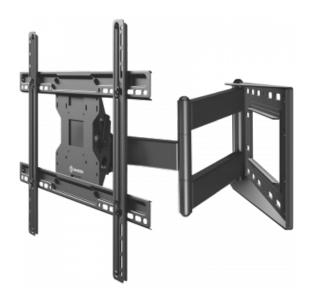

## **ONKRON M7L-B**

Max load: 150.04 lbs

VESA: 100x100-600x400 mm

Screen size: 40-75 "

SKU M7L-B

Made of SPCC cold rolled steel

Max. load 150.04 lbs

100x100, 200x200, 200x300, 200x400, 300x100, 300x200, 300x300, 300x400, 400x200, 400x300, 400x400, 500x400, 600x200, 600x300, **VESA** 

600x400 mm

75 " Screen diagonal (max) Screen diagonal (min) 40 " Number of screens 1

Outreach from mounting point (max) 27.99 " Outreach from mounting point (min) 4.29 " 5° Upward tilt angle (max) 15° Downward tilt angle (max) 8 ° Angle of rotation (range)