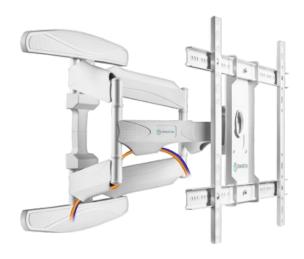

## **ONKRON M6L-W**

**VESA** 

Max load: 100.1 lbs

VESA: 200x100-600x400 mm

Screen size: 40-75 "

SKU M6L-W **Product Color** White

Made of Plastic, SPCC cold rolled steel

Max. load 100.1 lbs

> 200x100, 200x200, 200x300, 200x400, 300x100, 300x200, 300x300, 300x400, 400x200, 400x300, 400x400, 500x400, 600x200, 600x300,

600x400 mm

Screen diagonal (max) 75 " 40 " Screen diagonal (min) Number of screens 1 Outreach from mounting point (max) 19.6" 2 " Outreach from mounting point (min) 5 ° Upward tilt angle (max) 8 ° Downward tilt angle (max) Angle of rotation (range) 8°