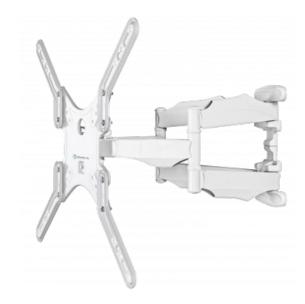

## **ONKRON M5-W**

Max load: 80.08 lbs

VESA: 100x100-400x400 mm

Screen size: 37-70 "

SKU M5-W **Product Color** White

Made of Plastic, SPCC cold rolled steel

Max. load 80.08 lbs

100x100, 200x100, 200x200, 200x400, 300x300, 400x200, 400x300, **VESA** 

400x400 mm

Screen diagonal (max) 70 " 37 " Screen diagonal (min) Number of screens 1 17.7 " Outreach from mounting point (max) Outreach from mounting point (min) 1.6 " 2 ° Upward tilt angle (max) 10° Downward tilt angle (max) 8 ° Angle of rotation (range)