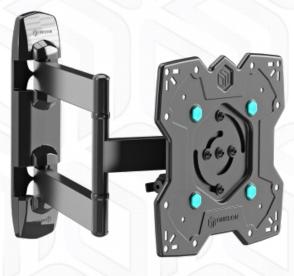

## ONKRON designed to support

Height adjustment: - "

Max load: 77 lbs

VESA: 100x100-200x200 mm

Screen size: 17-43 "

Product Color Black Max. load 77 lbs

VESA 100x100, 100x200, 200x100, 200x200 mm

Screen diagonal (max) 43 "
Screen diagonal (min) 17 "
Number of screens 1

Outreach from mounting point (max) 19.29 "
Outreach from mounting point (min) 2.13 "
Upward tilt angle (max) 5 °
Downward tilt angle (max) 15 °

Angle of rotation (range)  $-90^{\circ} + 5^{\circ}$  Warranty 5 years