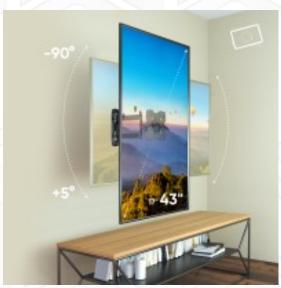

Outreach from mounting point (max) 19.29 "
Outreach from mounting point (min) 2.13 "
Upward tilt angle (max) 5 °
Downward tilt angle (max) 15 °

Angle of rotation (range)  $-90^{\circ} + 5^{\circ}$  Warranty 5 years