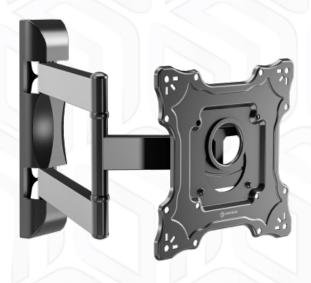

## **ONKRON**designed to support

Height adjustment: - "

Max load: 77 lbs

VESA: 100x100-200x200 mm

Screen size: 17-43 "

SKU M4S-B

Made of SPCC cold rolled steel

Max. load 77 lbs

VESA 100x100, 100x200, 200x100, 200x200 mm

Screen diagonal (max) 43 "
Screen diagonal (min) 17 "
Number of screens 1

Outreach from mounting point (max) 21.65 "

Outreach from mounting point (min) 2.17 "

Upward tilt angle (max) 5 °

Downward tilt angle (max) 8 °

Angle of rotation (range) 8 °

Warranty 5 years

Individual barcode 4603728440743 Group barcode 4603728440828

Dimensions of the individual package 28x26x8 "

Overall dimensions of the group pack 51x29x27 "

Individual package volume 5.82 m3

Gross weight individual 2.4 lbs

Group gross weight 33.1 lbs

Number in group 6 items

© 2022-2024 Products or images of ONKRON  $^{\mbox{\tiny TM}}$  are subject to change without notice.