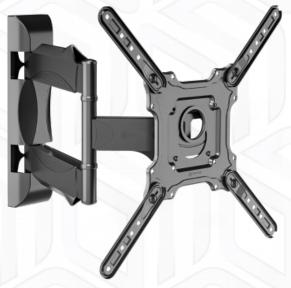

## ONKRON designed to support

Height adjustment: - "

Max load: 77 lbs

VESA: 100x100-400x400 mm

Screen size: 32-65 "

Max. load 77 lbs

VESA 100x100, 100x200, 200x100, 200x200, 200x300, 200x400, 300x200, 200x300, 200x400, 300x200, 400x300, 400x300

300x300, 300x400, 400x200, 400x300, 400x400 mm

Screen diagonal (max) 65 "

Screen diagonal (min) 32 "
Number of screens 1

Outreach from mounting point (max) 19.69 "

Outreach from mounting point (min) 2.17 "

Upward tilt angle (max) 5 °

Downward tilt angle (max) 8 °

Angle of rotation (range) 8

Warranty 5 years

Dimensions of the individual package 39x31x6 "

Overall dimensions of the group pack 40x32x29 "

Individual package volume 7.25 m3