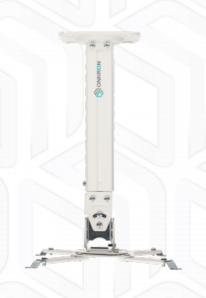

K5A-W

Height adjustment: -7.92 "

Max load: 22 lbs

20 items

VESA: - mm

SKU

Number in group

K5A-W **Product Color** White

Made of SPCC cold rolled steel

Max. load 22 lbs 24 " Outreach from mounting point (max) 16 " Outreach from mounting point (min) 7.92 " Height adjustment (max) Upward tilt angle (max) 30° 30° Downward tilt angle (max)