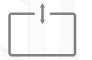

Made of SPCC cold rolled steel

Max. load 22 lbs 24 " Outreach from mounting point (max) 16 " Outreach from mounting point (min) 7.92 " Height adjustment (max) Upward tilt angle (max) 30° 30° Downward tilt angle (max)