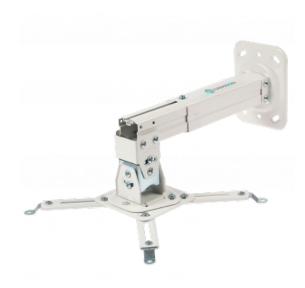

## **ONKRON K3A-W**

Max load: 22 lbs

VESA: - mm

Screen size: - "

SKU K3A-W Product Color White

Made of SPCC cold rolled steel

 $\begin{array}{lll} \text{Max. load} & 22 \text{ lbs} \\ \text{Outreach from mounting point (max)} & 15.6 \text{ "} \\ \text{Outreach from mounting point (min)} & 11.6 \text{ "} \\ \text{Height adjustment (max)} & 4.12 \text{ "} \\ \text{Upward tilt angle (max)} & 30 \text{ °} \\ \text{Downward tilt angle (max)} & 30 \text{ °} \\ \text{Warranty} & 5 \text{ years} \\ \end{array}$ 