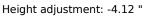

## **ONKRON K3A-W**

Max load: 22 lbs

VESA: - mm

Screen size: - "

SKU K3A-W Product Color White

Made of SPCC cold rolled steel

 $\begin{array}{lll} \text{Max. load} & 22 \text{ lbs} \\ \text{Outreach from mounting point (max)} & 15.6 \text{ "} \\ \text{Outreach from mounting point (min)} & 11.6 \text{ "} \\ \text{Height adjustment (max)} & 4.12 \text{ "} \\ \text{Upward tilt angle (max)} & 30 \text{ °} \\ \text{Downward tilt angle (max)} & 30 \text{ °} \\ \text{Warranty} & 5 \text{ years} \\ \end{array}$ 