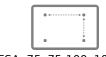

VESA 75x75, 100x100 mm

Screen diagonal (max) 34 "
Screen diagonal (min) 13 "
Number of screens 1

Outreach from mounting point (max) 21, 22.24, 0.84 " Height adjustment (max) 11, 11.36, 0.44 "

Upward tilt angle (max) 40  $^{\circ}$  Downward tilt angle (max) 40  $^{\circ}$  Angle of rotation (range) 360  $^{\circ}$  Warranty 5 years