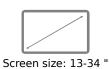

VESA 75x75, 100x100 mm

Screen diagonal (max) 34 "
Screen diagonal (min) 13 "
Number of screens 1

Outreach from mounting point (max) 21, 22.24, 0.84 " Height adjustment (max) 11, 11.36, 0.44 "

Upward tilt angle (max) 40  $^{\circ}$  Downward tilt angle (max) 40  $^{\circ}$  Angle of rotation (range) 360  $^{\circ}$  Warranty 5 years