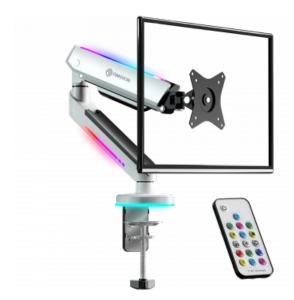

## **ONKRON GM25-W**

-1111.360.44 "

Max load: 19.8 lbs

VESA: 75x75-100x100 mm

SKU GM25-W

Product Color White

Made of Plastic

Max. load 19.8 lbs

Individual barcode 4603728443423
Group barcode 4603728443447
Dimensions of the individual package 39.8x25x10.3 "
Overall dimensions of the group pack 52x41x22,5 "
Individual package volume 1.02 m3
Gross weight individual 4.4 lbs
Number in group 4 items