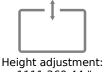

VESA 75x75, 100x100 mm

Screen diagonal (max) 34 "
Screen diagonal (min) 13 "
Number of screens 1

Outreach from mounting point (max) 21, 22.24, 0.84 " Height adjustment (max) 11, 11.36, 0.44 "

Upward tilt angle (max) 40  $^{\circ}$  Downward tilt angle (max) 40  $^{\circ}$  Angle of rotation (range) 360  $^{\circ}$  Warranty 5 years