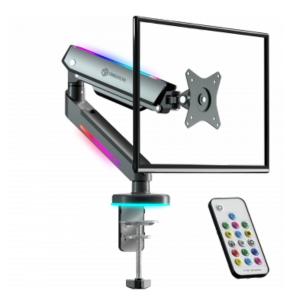

## **ONKRON GM25-G**

Max load: 19.8 lbs

VESA: 75x75-100x100 mm

Screen size: 13-34 "

GM25-G SKU **Product Color** Silver Made of Plastic Max. load 19.8 lbs

**VESA** 75x75, 100x100 mm

34 " Screen diagonal (max) 13 " Screen diagonal (min) Number of screens 1

Outreach from mounting point (max) 21, 22.24, 0.84 " Height adjustment (max) 11, 11.36, 0.44 "

Upward tilt angle (max) 40° 40 ° Downward tilt angle (max) Angle of rotation (range) 360° Warranty 5 years