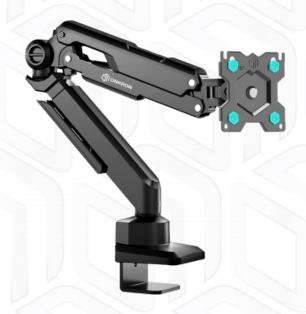

## ONKRON designed to support

Height adjustment: -9.8 "

Angle of rotation (range)

Number in group

Max load: 22 lbs

360°

8 items

VESA: 75x75-100x100 mm

Screen size: 13-34 "

SKU G90-B

Made of Stainless steel

Max. load 22 lbs

VESA 75x75, 100x100 mm

Screen diagonal (max) 34 "
Screen diagonal (min) 13 "
Number of screens 1
Outreach from mounting point (max) 21 "
Height adjustment (max) 9.8 "
Upward tilt angle (max) 90 °
Downward tilt angle (max) 45 °