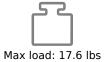

## **ONKRON G80-W**

Height adjustment: -9.6 "

| SKU                                  | G80-W                           |
|--------------------------------------|---------------------------------|
| Product Color                        | White                           |
| Made of                              | Plastic, SPCC cold rolled steel |
| Max. load                            | 17.6 lbs                        |
| VESA                                 | 75x75, 100x100 mm               |
| Screen diagonal (max)                | 32 "                            |
| Screen diagonal (min)                | 13 "                            |
| Outreach from mounting point (max)   | 18.8 "                          |
| Height adjustment (max)              | 9.6 "                           |
| Upward tilt angle (max)              | 45 °                            |
| Downward tilt angle (max)            | 90 °                            |
| Angle of rotation (range)            | 360 °                           |
| Warranty                             | 5 years                         |
| Individual barcode                   | 4603728440682                   |
| Group barcode                        | 4603728440712                   |
| Dimensions of the individual package | 41x29.2x12.2 "                  |
| Overall dimensions of the group pack | 65x43x31.5 "                    |
| Individual package volume            | 1.46 m3                         |
| Gross weight individual              | 2.6 lbs                         |
| Group gross weight                   | 31.46 lbs                       |
| Number in group                      | 5 items                         |
|                                      |                                 |