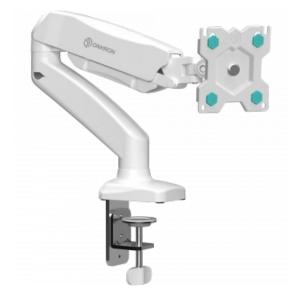

## **ONKRON G80-W**

Height adjustment: -9.6 "

| SKU                                  | G80-W                           |
|--------------------------------------|---------------------------------|
| Product Color                        | White                           |
| Made of                              | Plastic, SPCC cold rolled steel |
| Max. load                            | 17.6 lbs                        |
| VESA                                 | 75x75, 100x100 mm               |
| Screen diagonal (max)                | 32 "                            |
| Screen diagonal (min)                | 13 "                            |
| Outreach from mounting point (max)   | 18.8 "                          |
| Height adjustment (max)              | 9.6 "                           |
| Upward tilt angle (max)              | 45 °                            |
| Downward tilt angle (max)            | 90 °                            |
| Angle of rotation (range)            | 360 °                           |
| Warranty                             | 5 years                         |
| Individual barcode                   | 4603728440682                   |
| Group barcode                        | 4603728440712                   |
| Dimensions of the individual package | 41x29.2x12.2 "                  |
| Overall dimensions of the group pack | 65x43x31.5 "                    |
| Individual package volume            | 1.46 m3                         |
| Gross weight individual              | 2.6 lbs                         |
| Group gross weight                   | 31.46 lbs                       |
| Number in group                      | 5 items                         |
|                                      |                                 |