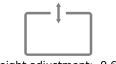

## **ONKRON G80-W**

Height adjustment: -9.6 "

| SKU                                  | G80-W                           |
|--------------------------------------|---------------------------------|
| Product Color                        | White                           |
| Made of                              | Plastic, SPCC cold rolled steel |
| Max. load                            | 17.6 lbs                        |
| VESA                                 | 75x75, 100x100 mm               |
| Screen diagonal (max)                | 32 "                            |
| Screen diagonal (min)                | 13 "                            |
| Outreach from mounting point (max)   | 18.8 "                          |
| Height adjustment (max)              | 9.6 "                           |
| Upward tilt angle (max)              | 45 °                            |
| Downward tilt angle (max)            | 90 °                            |
| Angle of rotation (range)            | 360 °                           |
| Warranty                             | 5 years                         |
| Individual barcode                   | 4603728440682                   |
| Group barcode                        | 4603728440712                   |
| Dimensions of the individual package | 41x29.2x12.2 "                  |
| Overall dimensions of the group pack | 65x43x31.5 "                    |
| Individual package volume            | 1.46 m3                         |
| Gross weight individual              | 2.6 lbs                         |
| Group gross weight                   | 31.46 lbs                       |
| Number in group                      | 5 items                         |
|                                      |                                 |