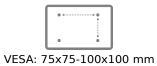

## **ONKRON G80-W**

Height adjustment: -9.6 "

| SKU                                  | G80-W                           |
|--------------------------------------|---------------------------------|
| Product Color                        | White                           |
| Made of                              | Plastic, SPCC cold rolled steel |
| Max. load                            | 17.6 lbs                        |
| VESA                                 | 75x75, 100x100 mm               |
| Screen diagonal (max)                | 32 "                            |
| Screen diagonal (min)                | 13 "                            |
| Outreach from mounting point (max)   | 18.8 "                          |
| Height adjustment (max)              | 9.6 "                           |
| Upward tilt angle (max)              | 45 °                            |
| Downward tilt angle (max)            | 90 °                            |
| Angle of rotation (range)            | 360 °                           |
| Warranty                             | 5 years                         |
| Individual barcode                   | 4603728440682                   |
| Group barcode                        | 4603728440712                   |
| Dimensions of the individual package | 41x29.2x12.2 "                  |
| Overall dimensions of the group pack | 65x43x31.5 "                    |
| Individual package volume            | 1.46 m3                         |
| Gross weight individual              | 2.6 lbs                         |
| Group gross weight                   | 31.46 lbs                       |
| Number in group                      | 5 items                         |
|                                      |                                 |