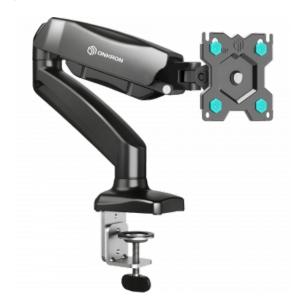

## **ONKRON G80-B**

Max load: 17.6 lbs

VESA: 75x75-100x100 mm

Screen size: 13-32 "

G80-B SKU

Made of Plastic, SPCC cold rolled steel

17.6 lbs Max. load

**VESA** 75x75, 100x100 mm