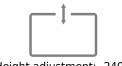

32 " Screen diagonal (max) 13 " Screen diagonal (min) 1 Number of screens Outreach from mounting point (max) 18.5 " 240 " Height adjustment (max) Upward tilt angle (max) 45° 90° Downward tilt angle (max) 360° Angle of rotation (range)