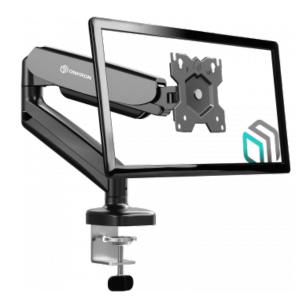

## **ONKRON G50-B**

VESA: 75x75-100x100 mm

Screen size: 13-32 "

SKU G50-B Made of Plastic Max. load 17.6 lbs

VESA 75x75, 100x100 mm

Screen diagonal (max) 32 "
Screen diagonal (min) 13 "
Number of screens 1

Outreach from mounting point (min) 20.67 "
Height adjustment (max) 9.53 "
Upward tilt angle (max) 90 °
Downward tilt angle (max) 45 °
Angle of rotation (range) 360 °
Warranty 5 years

Individual barcode 4603728443461 4603728443485 Group barcode 44x23x10.8 " Dimensions of the individual package Overall dimensions of the group pack 48x45x34.5 " Individual package volume 1.09 m3 Gross weight individual 2.5 lbs 22.9 lbs Group gross weight Number in group 4 items