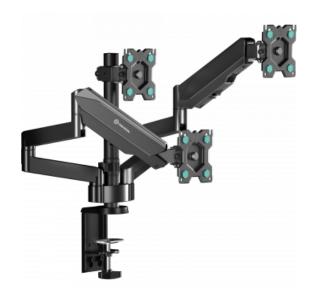

## **ONKRON G280-B**

Max load: 17.6 lbs

VESA: 75x75-100x100 mm

Screen size: 13-32 "

SKU G280-B

Made of Plastic, SPCC cold rolled steel

Max. load 17.6 lbs

VESA 75x75, 100x100 mm