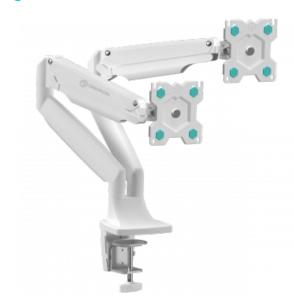

## **ONKRON G200-W**

G200-W SKU **Product Color** White

Made of Plastic, SPCC cold rolled steel

Max. load 19.8 lbs

75x75, 100x100 mm **VESA** 

32 " Screen diagonal (max) 13 " Screen diagonal (min) Outreach from mounting point (max) 24.2 " 13.4 " Height adjustment (max) Upward tilt angle (max) 90° 90° Downward tilt angle (max) 360° Angle of rotation (range) Warranty 5 years