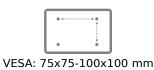

## **ONKRON G200-W**

G200-W SKU **Product Color** White

Made of Plastic, SPCC cold rolled steel

Max. load 19.8 lbs

75x75, 100x100 mm **VESA** 

32 " Screen diagonal (max) 13 " Screen diagonal (min) Outreach from mounting point (max) 24.2 " 13.4 " Height adjustment (max) Upward tilt angle (max) 90° 90° Downward tilt angle (max) 360° Angle of rotation (range) Warranty 5 years