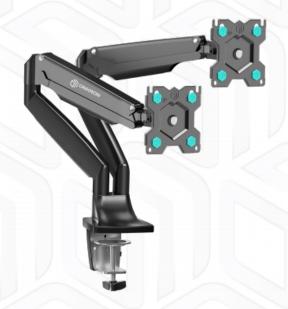

## **ONKRON**designed to support

Max load: 17.6 lbs

VESA: 75x75-100x100 mm

Screen size: 13-32 "

SKU

Made of

Made of

Max. load

17.6 lbs

75x75, 100x100 mm

32 "

13 " 24.2 "

13.4 "

90 °

90 °

360 °