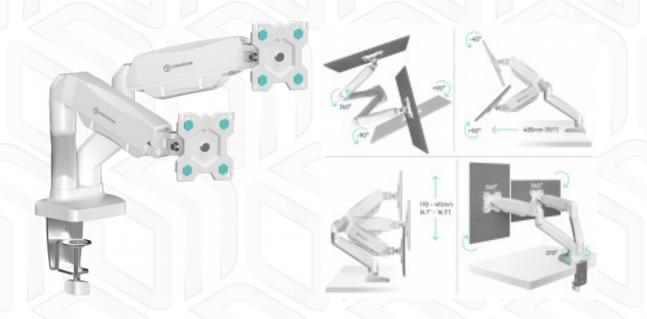

## **ONKRON**designed to support

G160-W

Height adjustment: -9.6 "

Max load: 17.6 lbs

VESA: 75x75-100x100 mm

Screen size: 13-32 "

| Product Color | White    |
|---------------|----------|
| Max. load     | 17.6 lbs |

| VESA | 75x75, 100x100 mm |
|------|-------------------|
|      |                   |

| Screen diagonal (max)              | 32 "    |
|------------------------------------|---------|
| Screen diagonal (min)              | 13 "    |
| Outreach from mounting point (max) | 18.8 "  |
| Height adjustment (max)            | 9.6 "   |
| Upward tilt angle (max)            | 45 °    |
| Downward tilt angle (max)          | 90 °    |
| Angle of rotation (range)          | 360 °   |
| Warranty                           | 5 years |