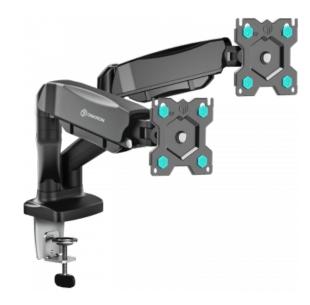

## **ONKRON G160-B**

Max load: 17 lbs

VESA: 75x75-100x100 mm

Screen size: 13-32 "

SKU G160-B

Made of Plastic, SPCC cold rolled steel

Max. load 17 lbs

VESA 75x75, 100x100 mm

32 " Screen diagonal (max) 13 " Screen diagonal (min) 18.8 " Outreach from mounting point (max) Height adjustment (max) 9.6" Upward tilt angle (max) 45 ° Downward tilt angle (max) 90° 360° Angle of rotation (range) Warranty 5 years