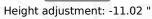

Screen diagonal (max) 34 "
Screen diagonal (min) 13 "
Number of screens 1

Outreach from mounting point (max) 20.51 "

Outreach from mounting point (min) 3.9 "

Height adjustment (max) 11.02 "

Upward tilt angle (max) 35 °