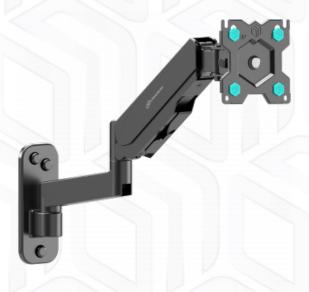

## ONKRON designed to support

Max load: 17.6 lbs

VESA: 75x75-100x100 mm

Screen size: 13-34 "

SKU G150-B

Made of Plastic, SPCC cold rolled steel

Max. load 17.6 lbs

VESA 75x75, 100x100 mm