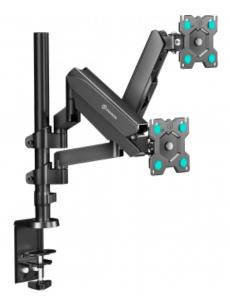

## **ONKRON G140-B**

Height adjustment: -27.6 "

Max load: 17.6 lbs

VESA: 75x75-100x100 mm

Screen size: 13-32 "

SKU G140-B

Made of Plastic, SPCC cold rolled steel

Max. load 17.6 lbs

VESA 75x75, 100x100 mm

32 " Screen diagonal (max) 13 " Screen diagonal (min) 21.36 " Outreach from mounting point (max) Height adjustment (max) 27.6 " Upward tilt angle (max) 35° Downward tilt angle (max) 35 ° 360° Angle of rotation (range) Warranty 5 years