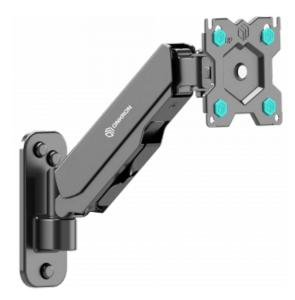

## **ONKRON G120-B**

SKU G120-B

Made of Plastic, SPCC cold rolled steel

Max. load 17.6 lbs

VESA 75x75, 100x100 mm

Screen diagonal (max) 34 "
Screen diagonal (min) 13 "
Number of screens 1

Outreach from mounting point (max) 14.21 "
Outreach from mounting point (min) 3.9 "
Height adjustment (max) 11.02 "
Upward tilt angle (max) 35 °
Downward tilt angle (max) 35 °
Angle of rotation (range) 360 °
Warranty 5 years