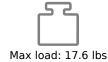

## **ONKRON G120-B**

SKU G120-B

Made of Plastic, SPCC cold rolled steel

Max. load 17.6 lbs

VESA 75x75, 100x100 mm

Screen diagonal (max) 34 "
Screen diagonal (min) 13 "
Number of screens 1

Outreach from mounting point (max) 14.21 "
Outreach from mounting point (min) 3.9 "
Height adjustment (max) 11.02 "
Upward tilt angle (max) 35 °
Downward tilt angle (max) 35 °
Angle of rotation (range) 360 °
Warranty 5 years