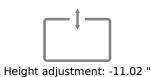

## **ONKRON G120-B**

SKU G120-B

Made of Plastic, SPCC cold rolled steel

Max. load 17.6 lbs

VESA 75x75, 100x100 mm

Screen diagonal (max) 34 "
Screen diagonal (min) 13 "
Number of screens 1

Outreach from mounting point (max) 14.21 "
Outreach from mounting point (min) 3.9 "
Height adjustment (max) 11.02 "
Upward tilt angle (max) 35 °
Downward tilt angle (max) 35 °
Angle of rotation (range) 360 °
Warranty 5 years