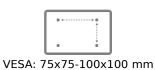

## **ONKRON G120-B**

SKU G120-B

Made of Plastic, SPCC cold rolled steel

Max. load 17.6 lbs

VESA 75x75, 100x100 mm

Screen diagonal (max) 34 "
Screen diagonal (min) 13 "
Number of screens 1

Outreach from mounting point (max) 14.21 "
Outreach from mounting point (min) 3.9 "
Height adjustment (max) 11.02 "
Upward tilt angle (max) 35 °
Downward tilt angle (max) 35 °
Angle of rotation (range) 360 °
Warranty 5 years