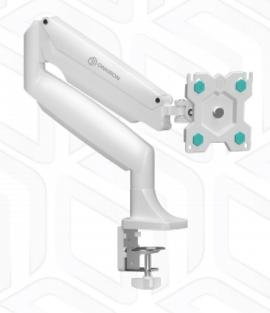

## **ONKRON**designed to support

Height adjustment: -13.19 "

Max load: 19.8 lbs

VESA: 75x75-100x100 mm

Screen size: 13-32 "

Product Color White
Max. load 19.8 lbs

VESA 75x75, 100x100 mm

Screen diagonal (max) 32 "
Screen diagonal (min) 13 "
Number of screens 1

Outreach from mounting point (max) 23.82 "
Height adjustment (max) 13.19 "
Upward tilt angle (max) 90 °
Downward tilt angle (max) 90 °
Angle of rotation (range) 360 °
Warranty 5 years

Dimensions of the individual package 45.4x33x12.8 "