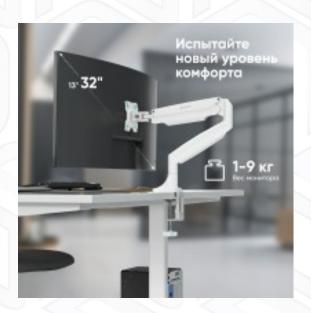

## **ONKRON**designed to support

Height adjustment: -13.19 "

Max load: 19.8 lbs

VESA: 75x75-100x100 mm

Screen size: 13-32 "

Product Color White
Max. load 19.8 lbs

VESA 75x75, 100x100 mm

Screen diagonal (max) 32 "
Screen diagonal (min) 13 "
Number of screens 1

Outreach from mounting point (max) 23.82 "
Height adjustment (max) 13.19 "
Upward tilt angle (max) 90 °
Downward tilt angle (max) 90 °
Angle of rotation (range) 360 °
Warranty 5 years

Dimensions of the individual package 45.4x33x12.8 "