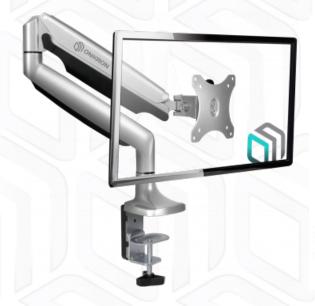

## G100-S

## ONKRON designed to support

Height adjustment: -13.1913.40.53 "

Max load: 19.8 lbs

VESA: 75x75-100x100 mm

Screen size: 13-32 "

Product Color Silver
Max. load 19.8 lbs

VESA 75x75, 100x100 mm

Screen diagonal (max) 32 "
Screen diagonal (min) 13 "
Number of screens 1

Outreach from mounting point (max) 23.82, 24.2, 0.95 " Height adjustment (max) 13.19, 13.4, 0.53 "

Upward tilt angle (max) 90  $^{\circ}$  Downward tilt angle (max) 90  $^{\circ}$  Angle of rotation (range) 360  $^{\circ}$  Warranty 5 years