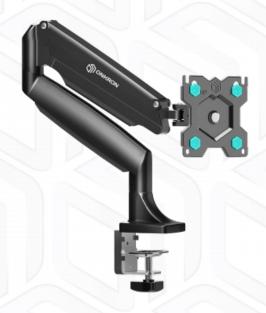

## ONKRON designed to support

Height adjustment: -13.19 "

Max load: 19.8 lbs

VESA: 75x75-100x100 mm

Screen size: 13-32 "

SKU

G100-B

Made of SPCC cold rolled steel, Plastic

Max. load 19.8 lbs

VESA 75x75, 100x100 mm

Screen diagonal (max) 32 "
Screen diagonal (min) 13 "
Number of screens 1

Outreach from mounting point (max)

Height adjustment (max)

Upward tilt angle (max)

Downward tilt angle (max)